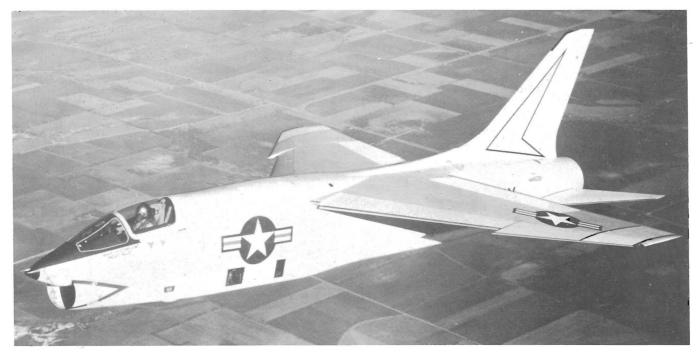

CHANCE VOUGHT F8U CRUSADER

The F8U Crusader is a single-seat supersonic sweptwing fighter designed for carrier use. The variable-incidence wing, whose angle is changed for take-offs and landings, is set high and well back on the fuselage. The horizontal tailplane, which is a small replica of the wing, is mounted well down on the fuselage tail. When viewed from the front or rear the dihedral of the horizontal tailplane contrasts with the cathedral of the wings, and together they form a good recognition feature. On August 21, 1956, an F8U set an American speed record of 1,015.428 m.p.h. A photo-reconnaissance version of the F8U set a U.S. trancontinental record on July 16, 1957, by flying from Los Angeles to New York in 3 hr 23 min 8.4 sec, for an average speed of 732.52 m.p.h. A newer, more powerful version of the Crusader, the F8U-2, has been developed. It resembles the F8U-1 except for the addition of two ventral fins mounted under the tail section and two afterburner air scoops on the tail cone.