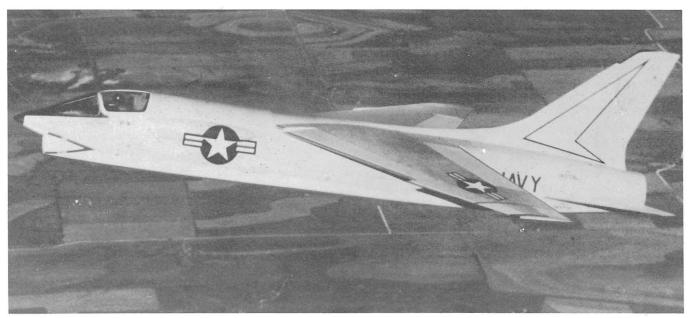

CHANCE VOUGHT F8U CRUSADER

The F8U Crusader is a single-seat supersonic sweptwing fighter designed for carrier use. The variable-incidence wing, whose angle is changed for take-offs and landings, is set high and well back on the fuselage. The horizontal tailplane, which is a small replica of the wing, is mounted well down on the fuselage tail. When viewed from the front or rear the dihedral of the horizontal tailplane contrasts with the cathedral of the wings, and together they form a good recognition feature. On August 21, 1956, an F8U set an American speed record of 1,015.428 m.p.h. A photo-reconnaissance version of the F8U set a U.S. trancontinental record on July 16, 1957, by flying from Los Angeles to New York in 3 hr 23 min 8.4 sec, for an average speed of 732.52 m.p.h. A newer, more powerful version of the Crusader, the F8U-2, has been developed. It resembles the F8U-1 except for the addition of two ventral fins mounted under the tail section and two afterburner air scoops on the tail cone.