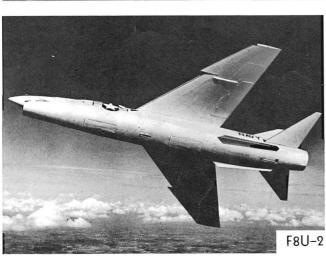

CHANCE VOUGHT F8U CRUSADER

The F8U Crusader is a single-seat supersonic sweptwing fighter designed for carrier use. The variable-incidence wing, whose angle is changed for take-offs and landings, is set high and well back on the fuselage. The horizontal tailplane, which is a small replica of the wing, is mounted well down on the fuselage tail. When viewed from the front or rear the dihedral of the horizontal tailplane contrasts with the cathedral of the wings, and together they form a good recognition feature. On August 21, 1956, an F8U set an American speed record of 1,015.428 m.p.h. A photo-reconnaissance version of the F8U set a U.S. trancontinental record on July 16, 1957, by flying from Los Angeles to New York in 3 hr 23 min 8.4 sec, for an average speed of 732.52 m.p.h. A newer, more powerful version of the Crusader, the F8U-2, has been developed. It resembles the F8U-1 except for the addition of two ventral fins mounted under the tail section and two afterburner air scoops on the tail cone.

DATA APPLY TO F8U-1

| AIR FRAME                  |               | OPERATIONAL DATA              |             | POWER PLANT       |                             |
|----------------------------|---------------|-------------------------------|-------------|-------------------|-----------------------------|
| Mfr.                       | Chance Vought | Max.<br>Range<br>(Naut.Miles) | 1,200 plus  | No. of<br>Engines | 1                           |
| Wing<br>Span               | 35′8″         | Crew<br>No.                   | 1           | Model<br>No.      | J57-P-4                     |
| Length                     | 54'3"         | Max.<br>Speed<br>(Knots)      | 875 plus    | Mfr.<br>Type      | P & W Turbojet              |
| Combat<br>Weight<br>(Lbs.) | 23,500 plus   | Service<br>Ceiling<br>(ft.)   | 50,000 plus | Rating<br>Each    | 11,000# plus<br>5,000# A.B. |