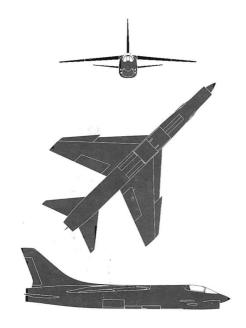

CHANCE VOUGHT F8U CRUSADER

The F8U Crusader is a single-seat supersonic sweptwing fighter designed for carrier use. The variable-incidence wing, whose angle is changed for take-offs and landings, is set high and well back on the fuselage. The horizontal tailplane, which is a small replica of the wing, is mounted well down on the fuselage tail. When viewed from the front or rear the dihedral of the horizontal tailplane contrasts with the cathedral of the wings, and together they form a good recognition feature. On August 21, 1956, an F8U set an American speed record of 1,015.428 m.p.h. A photo-reconnaissance version of the F8U set a U.S. trancontinental record on July 16, 1957, by flying from Los Angeles to New York in 3 hr 23 min 8.4 sec, for an average speed of 732.52 m.p.h. A newer, more powerful version of the Crusader, the F8U-2, has been developed. It resembles the F8U-1 except for the addition of two ventral fins mounted under the tail section and two afterburner air scoops on the tail cone.

DATA APPLY TO F8U-1

| AIR FRAME                  |               | OPERATIONAL DATA              |             | POWER PLANT       |                             |
|----------------------------|---------------|-------------------------------|-------------|-------------------|-----------------------------|
| Mfr.                       | Chance Vought | Max.<br>Range<br>(Naut.Miles) | 1,200 plus  | No. of<br>Engines | 1                           |
| Wing<br>Span               | 35′8″         | Crew<br>No.                   | 1           | Model<br>No.      | J57-P-4                     |
| Length                     | 54'3"         | Max.<br>Speed<br>(Knots)      | 875 plus    | Mfr.<br>Type      | P & W Turbojet              |
| Combat<br>Weight<br>(Lbs.) | 23,500 plus   | Service<br>Ceiling<br>(ft.)   | 50,000 plus | Rating<br>Each    | 11,000# plus<br>5,000# A.B. |