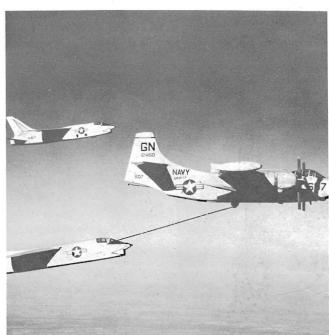

CHANCE VOUGHT F8U CRUSADER

The F8U Crusader is a single-seat supersonic sweptwing fighter designed for carrier use. The variable-incidence wing, whose angle is changed for take-offs and landings, is set high and well back on the fuselage. The horizontal tailplane, which is a small replica of the wing, is mounted well down on the fuselage tail. When viewed from the front or rear the dihedral of the horizontal tailplane contrasts with the cathedral of the wings, and together they form a good recognition feature. On August 21, 1956, an F8U set an American speed record of 1,015.428 m.p.h. A photo-reconnaissance version of the F8U set a U.S. trancontinental record on July 16, 1957, by flying from Los Angeles to New York in 3 hr 23 min 8.4 sec, for an average speed of 732.52 m.p.h. A newer, more powerful version of the Crusader, the F8U-2, has been developed. It resembles the F8U-1 except for the addition of two ventral fins mounted under the tail section and two afterburner air scoops on the tail cone.