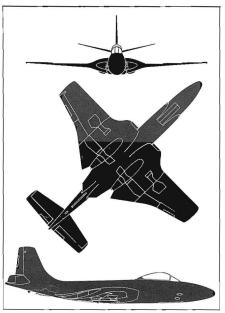

## McDONNELL

607

The latest versions of the F2H Banshee are the F2H-3 and F2H-4. They differ from the previous F2H's in having a longer fuselage, a forward-set vertical tailplane, and dihedral in the stabilizer. The F2H-3 is classed as a single-place, all-weather fighter designed for either land- or carrier-based operations. Its internal fuel capacity has been increased, to eliminate the use of tip tanks for carrier operations. Equipment includes automatic pilot, ejection seat, cockpit pressurization, and power actuation with artificial feel forces for the aileron and elevator. In the F2H series the jet units are placed close to the center line of the aircraft so that very little yaw results when one engine is shut off. The Banshee is in service with the U.S. Navy and Marine Corps and the Royal Canadian Navy.