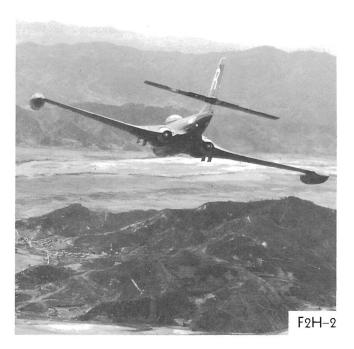

## McDONNELL

607

The latest versions of the F2H Banshee are the F2H-3 and F2H-4. They differ from the previous F2H's in having a longer fuselage, a forward-set vertical tailplane, and dihedral in the stabilizer. The F2H-3 is classed as a single-place, all-weather fighter designed for either land- or carrier-based operations. Its internal fuel capacity has been increased, to eliminate the use of tip tanks for carrier operations. Equipment includes automatic pilot, ejection seat, cockpit pressurization, and power actuation with artificial feel forces for the aileron and elevator. In the F2H series the jet units are placed close to the center line of the aircraft so that very little yaw results when one engine is shut off. The Banshee is in service with the U.S. Navy and Marine Corps and the Royal Canadian Navy.