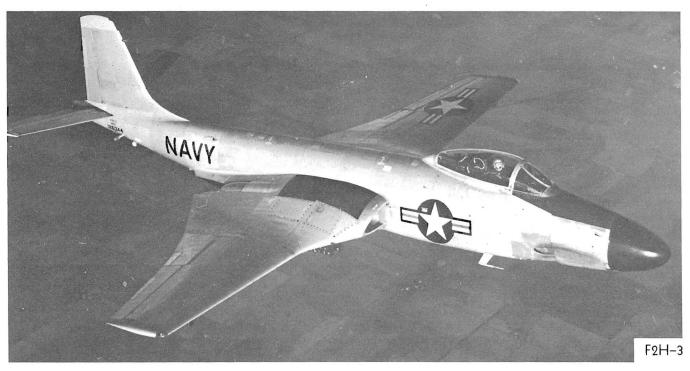

## McDONNELL

607

The latest versions of the F2H Banshee are the F2H-3 and F2H-4. They differ from the previous F2H's in having a longer fuselage, a forward-set vertical tailplane, and dihedral in the stabilizer. The F2H-3 is classed as a single-place, all-weather fighter designed for either land- or carrier-based operations. Its internal fuel capacity has been increased, to eliminate the use of tip tanks for carrier operations. Equipment includes automatic pilot, ejection seat, cockpit pressurization, and power actuation with artificial feel forces for the aileron and elevator. In the F2H series the jet units are placed close to the center line of the aircraft so that very little yaw results when one engine is shut off. The Banshee is in service with the U.S. Navy and Marine Corps and the Royal Canadian Navy.