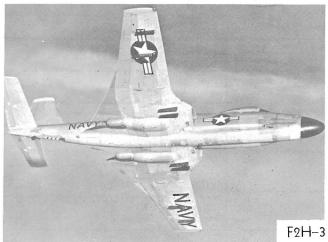

## McDONNELL

607

The latest versions of the F2H Banshee are the F2H-3 and F2H-4. They differ from the previous F2H's in having a longer fuselage, a forward-set vertical tailplane, and dihedral in the stabilizer. The F2H-3 is classed as a single-place, all-weather fighter designed for either land- or carrier-based operations. Its internal fuel capacity has been increased, to eliminate the use of tip tanks for carrier operations. Equipment includes automatic pilot, ejection seat, cockpit pressurization, and power actuation with artificial feel forces for the aileron and elevator. In the F2H series the jet units are placed close to the center line of the aircraft so that very little yaw results when one engine is shut off. The Banshee is in service with the U.S. Navy and Marine Corps and the Royal Canadian Navy.