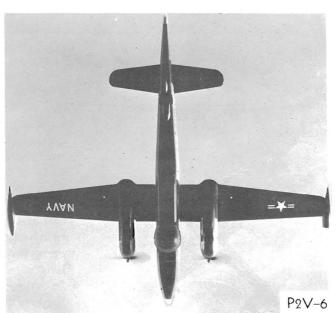

LOCKHEED P2V NEPTUNE

The P2V-7 Neptune, latest version in a long line of P2V's, is a twoengine, midwing, patrol aircraft, equipped with two additional turbojet engines to augment takeoff and combat performance. The turbojet engines are mounted beneath the wing in pods, outboard of the reciprocating engines. The tapering, straight wing has wing-tip pods that carry radar and landing lights in addition to fuel. Enlarged crew space, bulging cockpit canopy, modified nose landing gear, redesigned wing-tip pods and a simplified multifunction control system are added features of the -7 model. Although designed primarily for ASW, the P2V-7 is also used for patrol, mine-laying, or torpedo-bomber duties. The main recognition features are the long, straight wing; tall, bell-shaped fin and rudder; and narrow aft fuselage extending rearward beyond the tail surfaces. Between September 29 and October 1, 1946, a P2V set a world's straight-linedistance record by flying nonstop from Perth, Australia, to Columbus, Ohio, a distance of 11,235 miles.