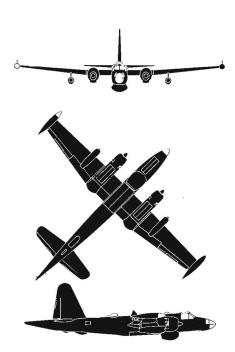

LOCKHEED P2V NEPTUNE

The P2V-7 Neptune, latest version in a long line of P2V's, is a twoengine, midwing, patrol aircraft, equipped with two additional turbojet engines to augment takeoff and combat performance. The turbojet engines are mounted beneath the wing in pods, outboard of the reciprocating engines. The tapering, straight wing has wing-tip pods that carry radar and landing lights in addition to fuel. Enlarged crew space, bulging cockpit canopy, modified nose landing gear, redesigned wing-tip pods and a simplified multifunction control system are added features of the -7 model. Although designed primarily for ASW, the P2V-7 is also used for patrol, mine-laying, or torpedo-bomber duties. The main recognition features are the long, straight wing; tall, bell-shaped fin and rudder; and narrow aft fuselage extending rearward beyond the tail surfaces. Between September 29 and October 1, 1946, a P2V set a world's straight-linedistance record by flying nonstop from Perth, Australia, to Columbus, Ohio, a distance of 11,235 miles.

DATA APPLY TO P2V-7

| = 75 | AIR FRAME             |             | OPERATIONAL DATA              |             | POWER PLANT       |                             |
|------|-----------------------|-------------|-------------------------------|-------------|-------------------|-----------------------------|
| м    | Nfr.                  | Lockheed    | Max.<br>Range<br>(Naut.Miles) | 2,600 plus  | No. of<br>Engines | 2 Piston<br>2 Jet           |
|      | Wing<br>Span          | 104′        | Crew<br>No.                   | 10          | Model<br>No.      | R-3350-32W<br>J34-WE-36     |
| Sp   |                       |             |                               |             | Mfr.              | Wright<br>Westinghouse      |
| Len  | ngth                  | 98′         | Max.<br>Speed<br>(Knots)      | 300 plus    | Туре              | Piston Compound<br>Turbojet |
| We   | nbat<br>eight<br>bs.) | 65,000 plus | Service<br>Ceiling<br>(Ft.)   | 30,000 plus | Rating<br>Each    | 3,700 hp<br>3,400#          |