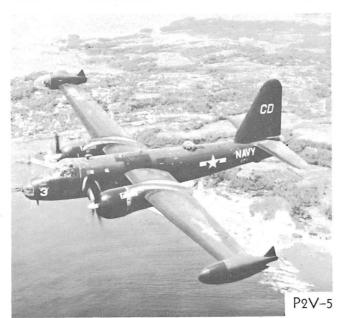

LOCKHEED P2V NEPTUNE

The P2V-7 Neptune, latest version in a long line of P2V's, is a twoengine, midwing, patrol aircraft, equipped with two additional turbojet engines to augment takeoff and combat performance. The turbojet engines are mounted beneath the wing in pods, outboard of the reciprocating engines. The tapering, straight wing has wing-tip pods that carry radar and landing lights in addition to fuel. Enlarged crew space, bulging cockpit canopy, modified nose landing gear, redesigned wing-tip pods and a simplified multifunction control system are added features of the -7 model. Although designed primarily for ASW, the P2V-7 is also used for patrol, mine-laying, or torpedo-bomber duties. The main recognition features are the long, straight wing; tall, bell-shaped fin and rudder; and narrow aft fuselage extending rearward beyond the tail surfaces. Between September 29 and October 1, 1946, a P2V set a world's straight-linedistance record by flying nonstop from Perth, Australia, to Columbus, Ohio, a distance of 11,235 miles.