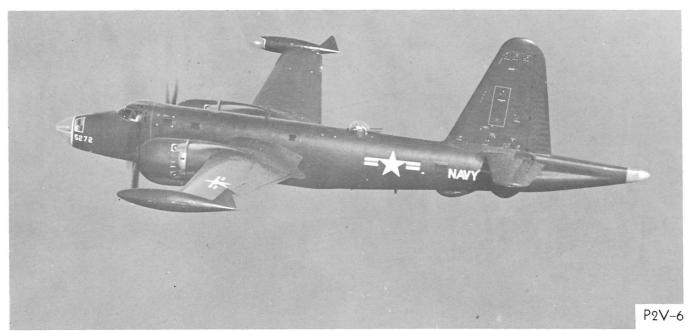

LOCKHEED P2V NEPTUNE

The P2V-7 Neptune, latest version in a long line of P2V's, is a twoengine, midwing, patrol aircraft, equipped with two additional turbojet engines to augment takeoff and combat performance. The turbojet engines are mounted beneath the wing in pods, outboard of the reciprocating engines. The tapering, straight wing has wing-tip pods that carry radar and landing lights in addition to fuel. Enlarged crew space, bulging cockpit canopy, modified nose landing gear, redesigned wing-tip pods and a simplified multifunction control system are added features of the -7 model. Although designed primarily for ASW, the P2V-7 is also used for patrol, mine-laying, or torpedo-bomber duties. The main recognition features are the long, straight wing; tall, bell-shaped fin and rudder; and narrow aft fuselage extending rearward beyond the tail surfaces. Between September 29 and October 1, 1946, a P2V set a world's straight-linedistance record by flying nonstop from Perth, Australia, to Columbus, Ohio, a distance of 11,235 miles.