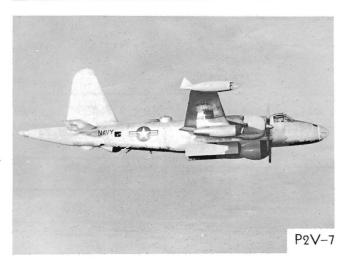

LOCKHEED P2V NEPTUNE

The P2V-7 Neptune, latest version in a long line of P2V's, is a twoengine, midwing, patrol aircraft, equipped with two additional turbojet engines to augment takeoff and combat performance. The turbojet engines are mounted beneath the wing in pods, outboard of the reciprocating engines. The tapering, straight wing has wing-tip pods that carry radar and landing lights in addition to fuel. Enlarged crew space, bulging cockpit canopy, modified nose landing gear, redesigned wing-tip pods and a simplified multifunction control system are added features of the -7 model. Although designed primarily for ASW, the P2V-7 is also used for patrol, mine-laying, or torpedo-bomber duties. The main recognition features are the long, straight wing; tall, bell-shaped fin and rudder; and narrow aft fuselage extending rearward beyond the tail surfaces. Between September 29 and October 1, 1946, a P2V set a world's straight-linedistance record by flying nonstop from Perth, Australia, to Columbus, Ohio, a distance of 11,235 miles.