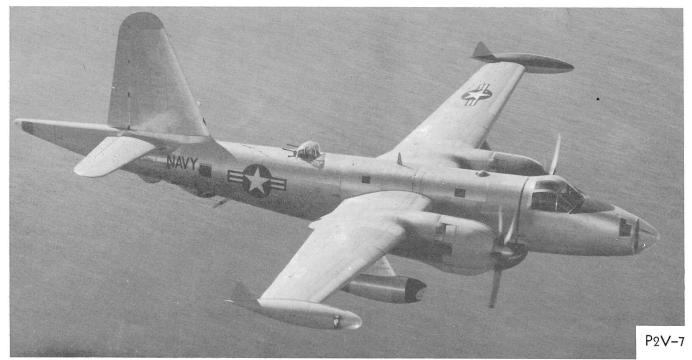

LOCKHEED P2V NEPTUNE

The P2V-7 Neptune, latest version in a long line of P2V's, is a twoengine, midwing, patrol aircraft, equipped with two additional turbojet engines to augment takeoff and combat performance. The turbojet engines are mounted beneath the wing in pods, outboard of the reciprocating engines. The tapering, straight wing has wing-tip pods that carry radar and landing lights in addition to fuel. Enlarged crew space, bulging cockpit canopy, modified nose landing gear, redesigned wing-tip pods and a simplified multifunction control system are added features of the -7 model. Although designed primarily for ASW, the P2V-7 is also used for patrol, mine-laying, or torpedo-bomber duties. The main recognition features are the long, straight wing; tall, bell-shaped fin and rudder; and narrow aft fuselage extending rearward beyond the tail surfaces. Between September 29 and October 1, 1946, a P2V set a world's straight-linedistance record by flying nonstop from Perth, Australia, to Columbus, Ohio, a distance of 11,235 miles.