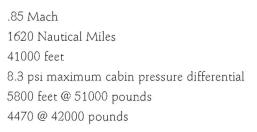

### PERFORMANCE

- ✤ Maximum Cruise Speed:
- Maximum Range:
- Maximum Operating Altitude:
- Pressurization:
- Takeoff Field Length:
- Landing Field Length:

Bombardier CRJ CL 600 2B19 200ER Jet 3 (2 pilots, 1 flight attendant) 50 2 General Electric CF34-3B1 Turbofan