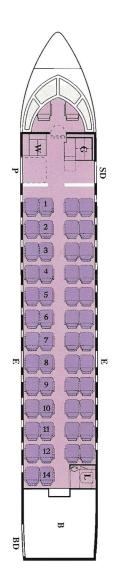

### Aircraft Manufacturer: Aircraft Model: Aircraft Type:

- + CREW:
- ✤ PASSENGERS:
- ◆ Engines:

#### DIMENSIONS

- ♦ Overall Length:
- ✤ Height:
- ✤ Wing Span:
- ♦ Cabin Width:
- ♦ Cabin Height: